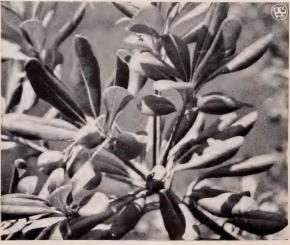

| lach | 10      |
|---|----|---|-----|-----------------------------------------|------|---------|
| 5 | ŧο | 6 | ft. |                                         | 6.00 |         |
| 4 | to | 5 | ft. | *************************************** | 4.00 | \$37.50 |
|   |    |   |     |                                         | 3.00 | 27.50   |
|   |    |   |     |                                         | 2.00 | 17.50   |
| _ |    | - |     |                                         |      |         |

#### PITTOSPORUM

2 to 3 ft. .

Pittosporum tobira (Tobira Pittosporum). 10 ft. A fine, compact-growing shrub with dark green leaves clustered at the ends of the branches. Flowers yellowish-white, very fragrant, produced the middle of April and last a long time.



Pittosporum

Each \$1.50

| A splendid shrub for specimens or massi                                     | ng, and | d can be   |
|-----------------------------------------------------------------------------|---------|------------|
| trimmed in fanciful shapes.                                                 | Each    | 10         |
| 18 to 24 in                                                                 | \$2.50  |            |
| 15 to 18 in                                                                 | 1.50    | \$12.50    |
| 12 to 15 in                                                                 | 1.25    | 11.00      |
| 10 to 12 in                                                                 | 1.00    | 9.00       |
| P. tobira variegata. Same as above except variega